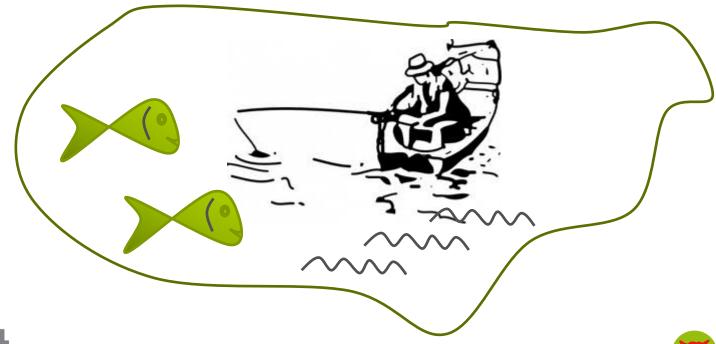

# A story to illustrate

IMAGINE: You have a big lake, more than enough fish is available. You are the only fisher. You need to earn money with fishing.

# How can you maximize your catch?