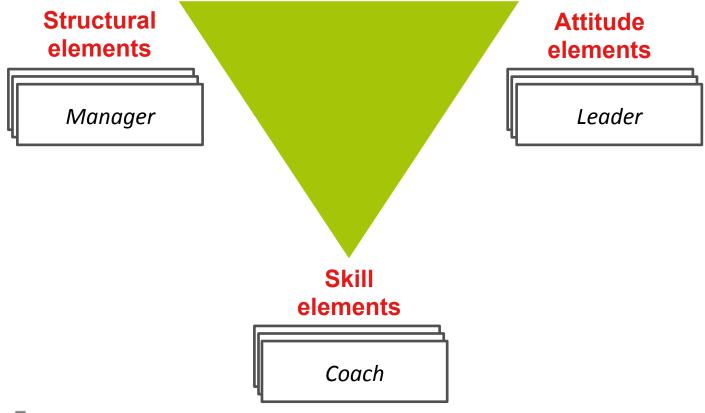

#### The fisherman's actions towards results

Actions consist of three elements:

#### To become a Boost leader

Structural elements
Learn facts, study

Skill elements

Learn to do, practice